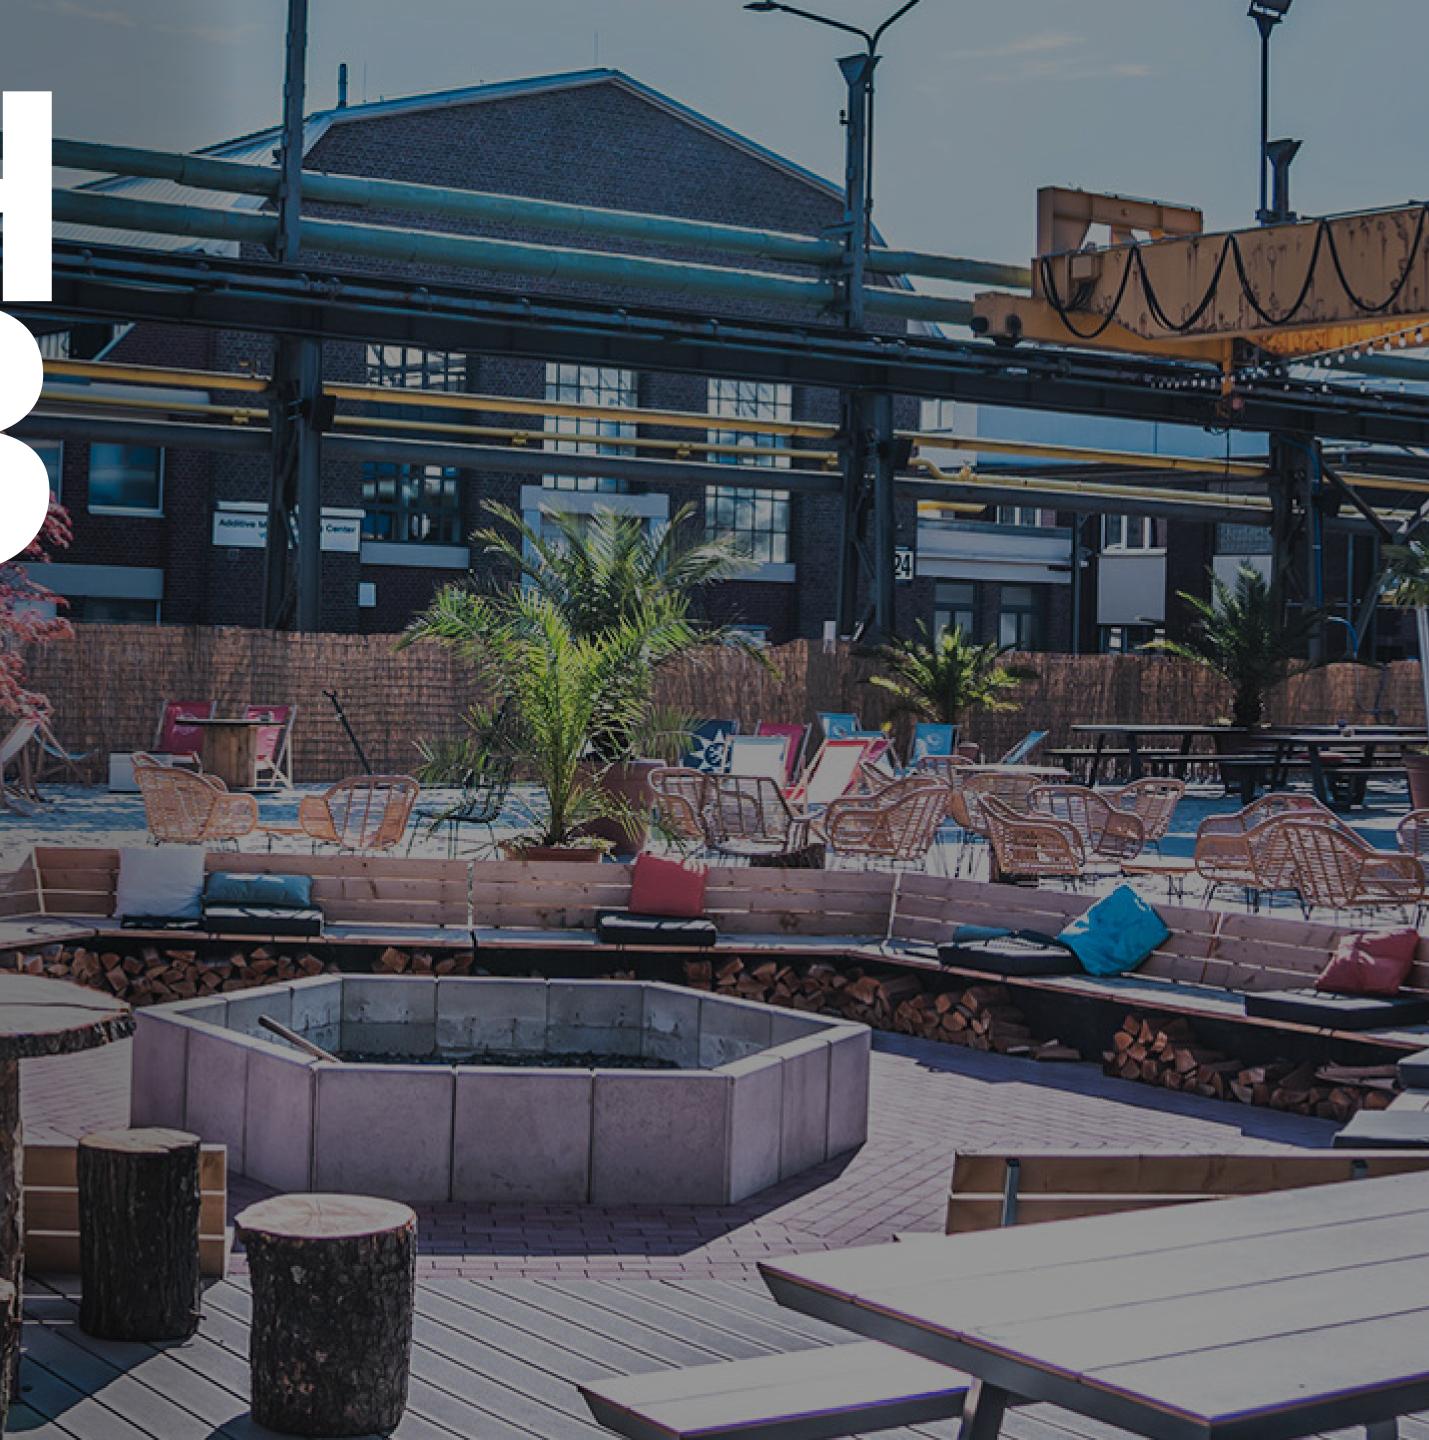

## AND OUR HAPPY PLACE

2.700 qm area with a fireplace, 360° bar, sun sails and lounge furniture

Feels like Summer