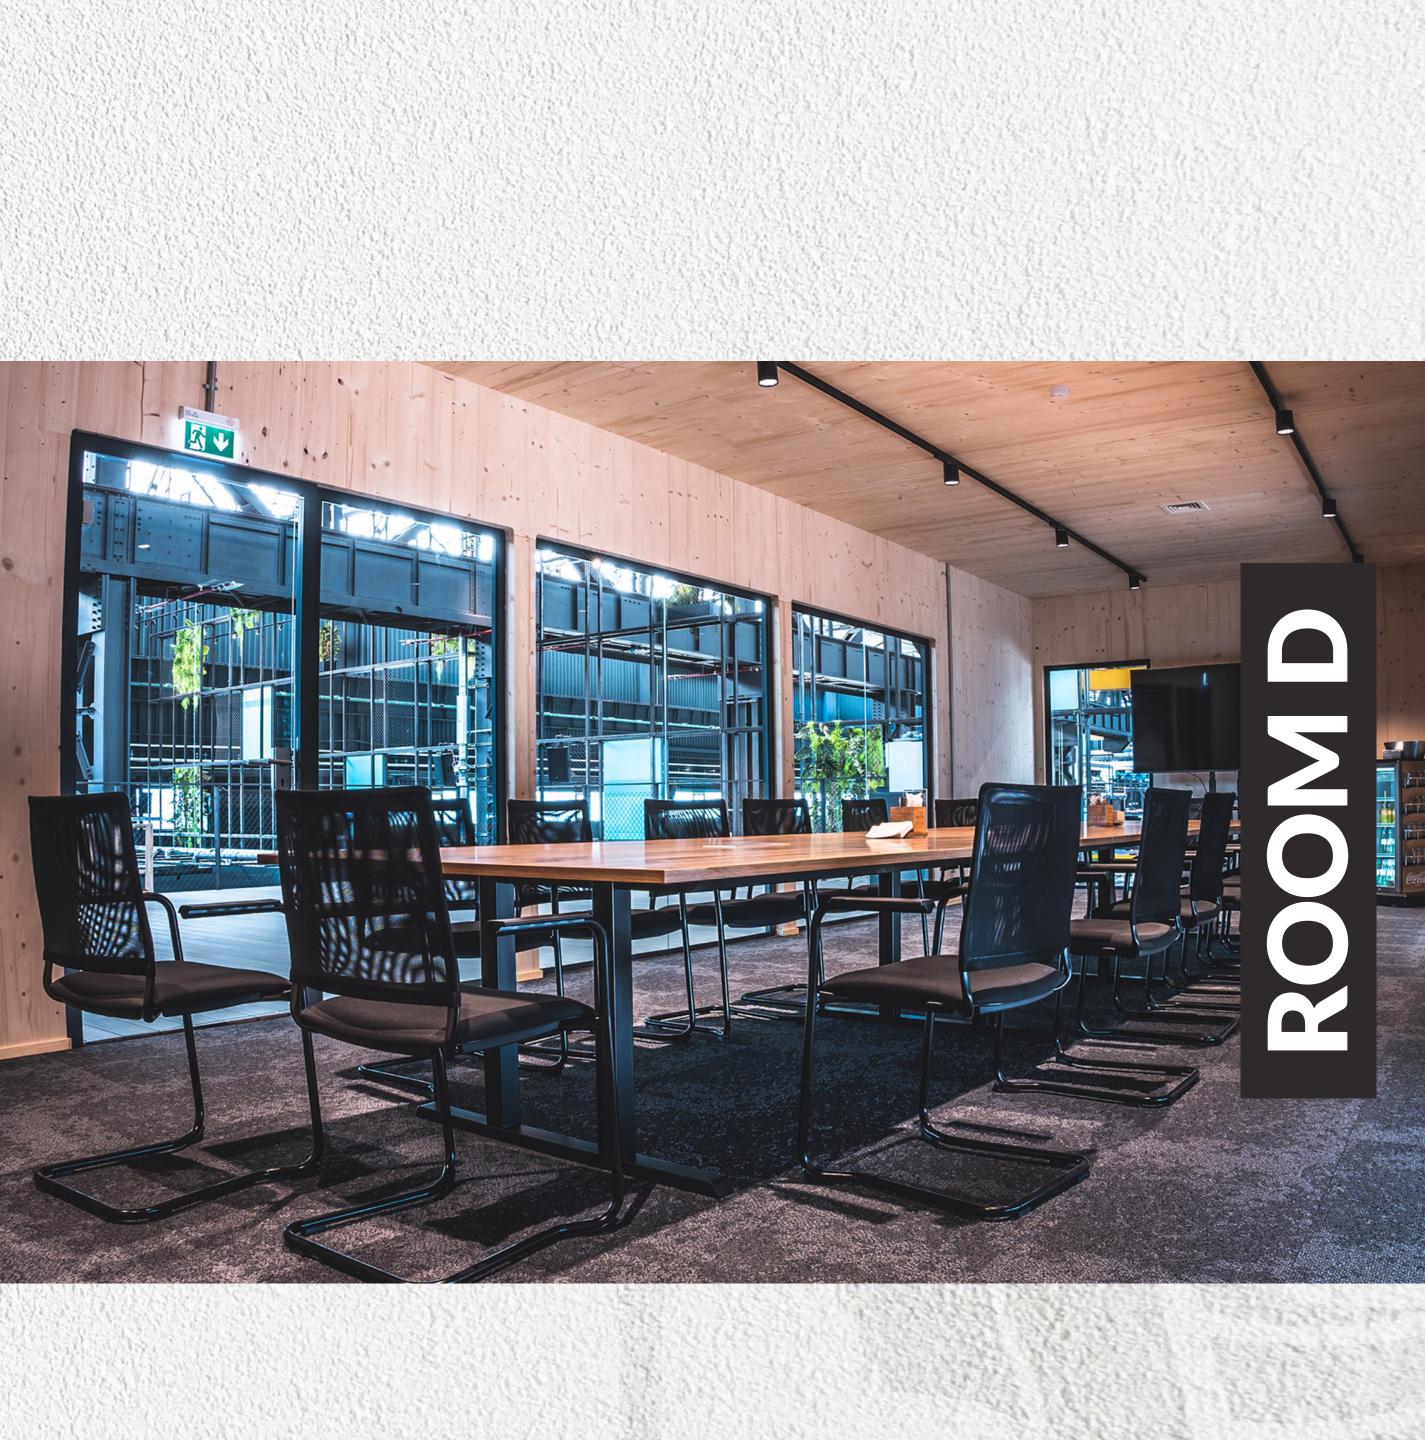

### **ROOMS** 2nd Floor with a View

non-modular

Our more classic conference room with a long table and the best view on the balcony.

= max. amount of people room used as reception

modular

✓ 57 qm
∞ 50 PAX

∠ 25 qm
25 pm
25 pAX