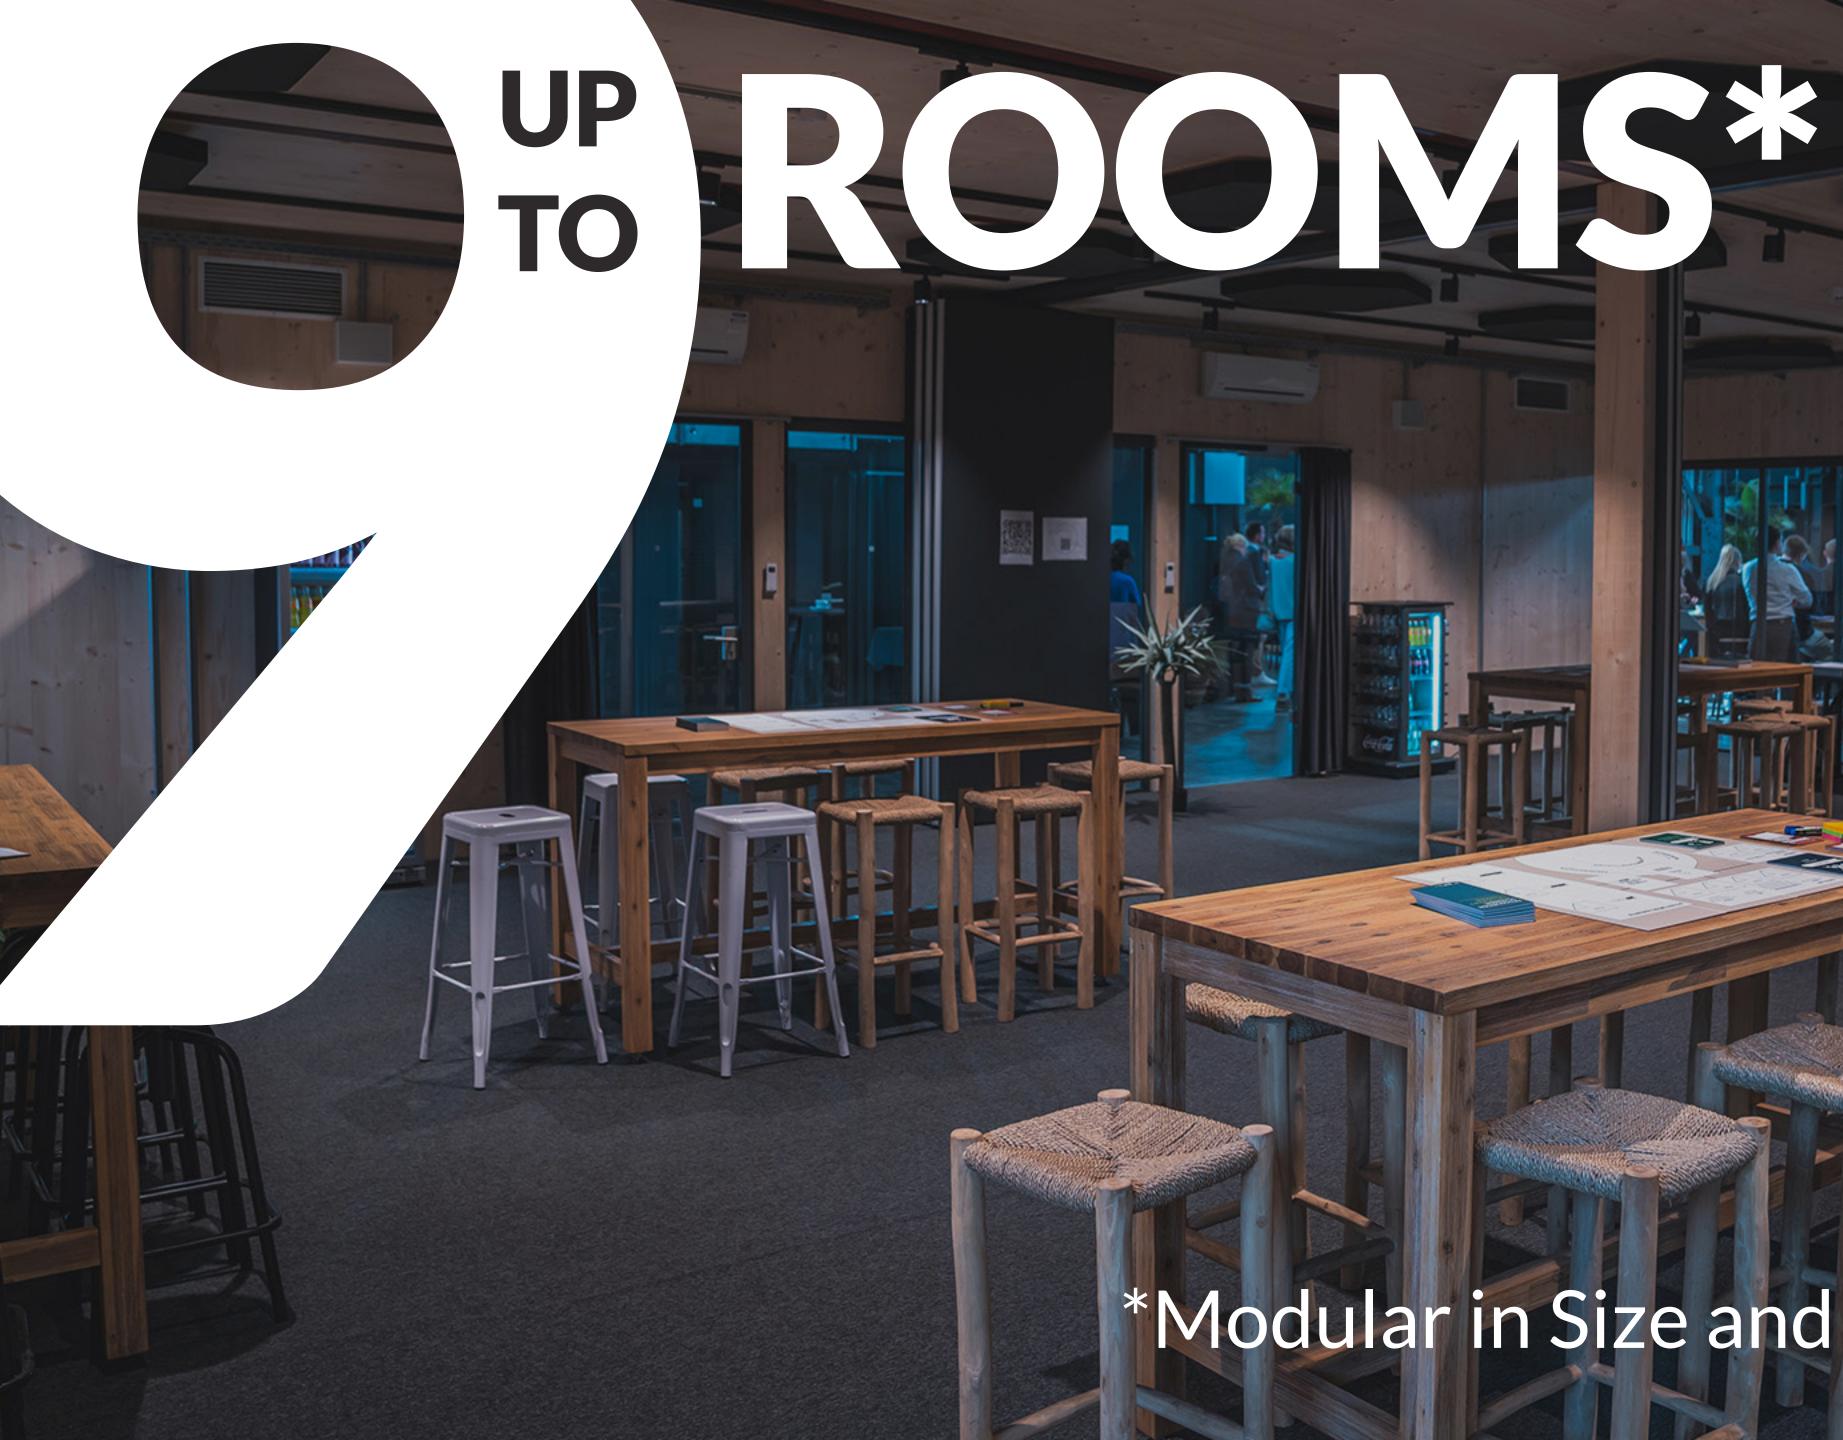

# NOT YOUR REGULAR OFF-SITE

\*Modular in Size and Seating Variations

**Digital Whiteboards** with quick Snapshot and share functions

### ROOMS GROUNDFLOOR

modular

✓ 57 qm
∞ 50 PAX

#### ROOM B (B.1+B.2)

modular

✓ 57 qm
 ※ 50 PAX

ROOM B.1

∠ 25 qm
20 PAX

ROOM B.2

∠<sup>7</sup> 25 qm
20 PAX

modular

✓ 57 qm
≫ 50 PAX

ROOM C.1

∠<sup>7</sup> 25 qm
∠20 PAX

ROOM C.2

25 qm
 20 PAX

### **ROOMS** 2nd Floor with a View

non-modular

Our more classic conference room with a long table and the best view on the balcony.

= max. amount of people room used as reception

modular

✓ 57 qm
∞ 50 PAX

∠ 25 qm
25 pm
25 pAX